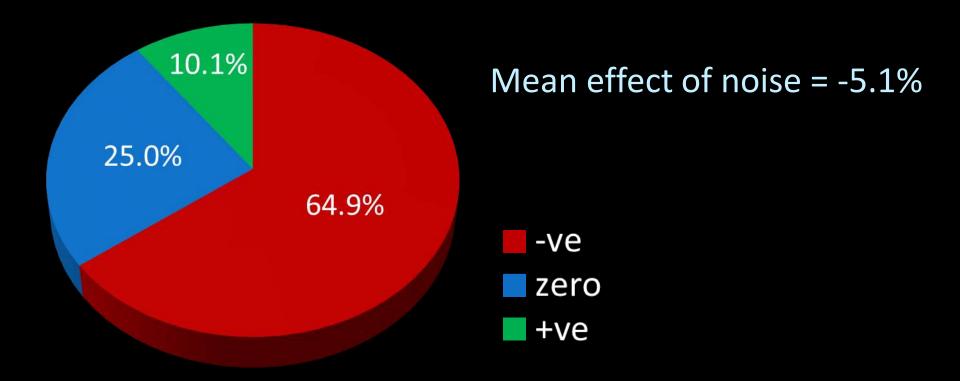

em

work*place* unlimited

\*53% of respondents say the workplace enables them to work productively\*\*



### What is noise?

work*place* unlimited

"Noise is *unwanted* sound"

Sound level = 25% noise







# What is psychoacoustics?

work*place* unlimited

"Psychoacoustics is the scientific study of the psychological and physiological responses associated with sound"

Study of how people perceive, interpret and react to sound



# Evidence based approach

work*place* unlimited



- >150 research papers
- >500 survey responses

# Rating scales

work*place* unlimited

Performance (%)

Productivity

Ability to work

Concentration

Distraction

Speech interference

Stress

Wellbeing

+ Personality + Activity

+ Place + Design ...



# Noise does affect productivity

work*place* unlimited



# Coping mechanisms





# Factors affecting noise impact

work*place* unlimited

- Personality type
- Work activity
- Place of work
- Perceived control
- Design features
- Individual factors



## Personality types





# Personality & performance

### work*place* unlimited

#### Introvert v Extrovert

- ✓ Performance
- ✓ Productivity
- ✓ Concentration
- Distraction
- Speech
- **×** Stress
- ✓ Wellbeing



#### Neurotic v stable

- **×** Performance
- ✓ Productivity
- ✓ Concentration
- **×** Distraction
- ✓ Speech
- ✓ Stress
- ✓ Wellbeing

# Acoustic design index (ADI)

work*place* unlimited



r = 0.49 p = 0.05 Weighted binned regression

# Key contributing variables



| Noise perception |     | Factor Analysis entered variables |            |     |  |  |  |
|------------------|-----|