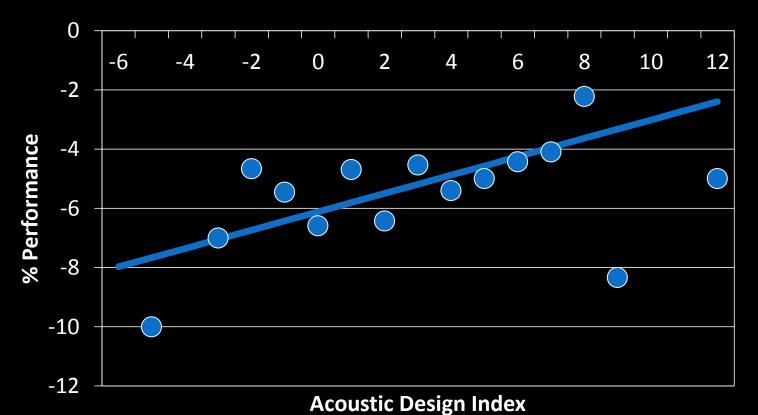

# Acoustic design index (ADI)

work*place* unlimited

r = 0.49 p = 0.05 Weighted binned regression