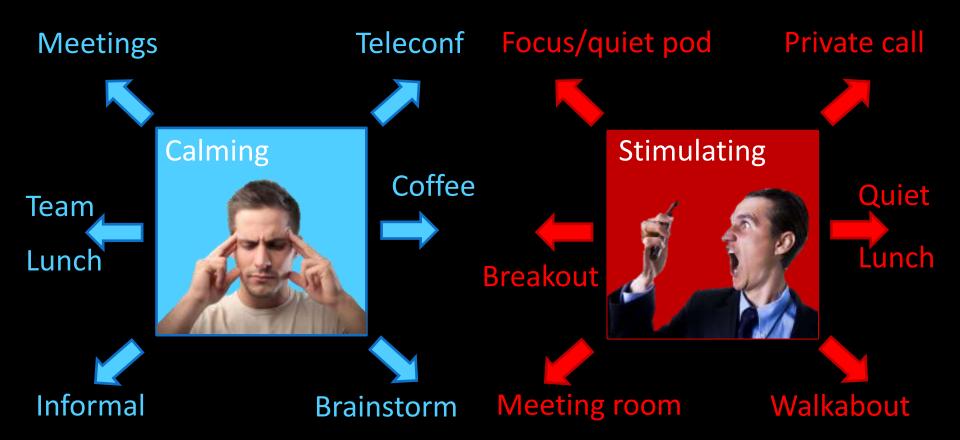

# Coping mechanisms

# Factors affecting noise impact

work*place* unlimited

- Personality type
- Work activity
- Place of work
- Perceived control
- Design features
- Individual factors