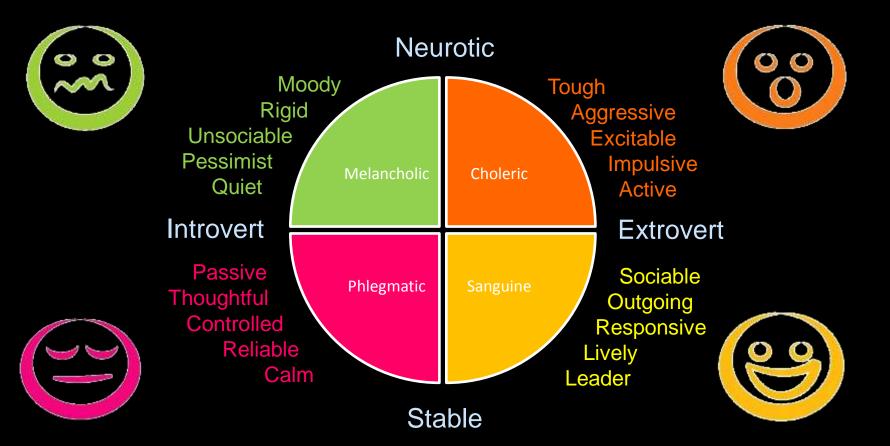

## Personality types

# Personality & performance

#### Introvert v Extrovert

- ✓ Performance
- ✓ Productivity
- ✓ Concentration
- Distraction
- Speech
- **×** Stress
- ✓ Wellbeing

#### Neurotic v stable

- **×** Performance
- ✓ Productivity
- ✓ Concentration
- **×** Distraction
- ✓ Speech
- ✓ Stress
- ✓ Wellbeing