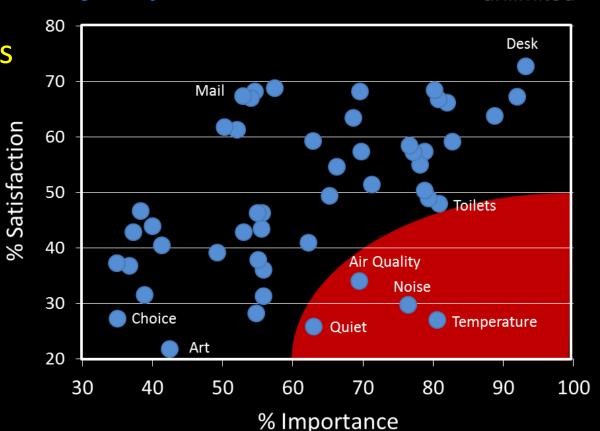

# The Psychoacoustic Approach

An alternative approach to resolving office noise

Nigel Oseland PhD CPsychol



@oseland

www.workplaceunlimited.com

## Office noise also major problem

work*place* unlimited

\*53% of respondents say the workplace enables them to work productively\*\*



### What is noise?

work*place* unlimited

"Noise is *unwanted* sound"

Sound level = 25% noise







# What is psychoacoustics?

work*place* unlimited

"Psychoacoustics is the scientific study of the psychological and physiological responses associated with sound"

Study of how people perceive, interpret and react to sound



# Evidence based approach

work*place* unlimited



- >150 research papers
- >500 survey responses

# Rating scales

work*place* unlimited

Performance (%)

Productivity

Ability to work

Concentration

Distraction

Speech interference

Stress

Wellbeing

+ Personality + Activity

+ Place + Design ...



# Noise does affect productivity

work*place* unlimited



# Coping mechanisms





# Factors affecting noise impact

work*place* unlimited

- Personality type
-