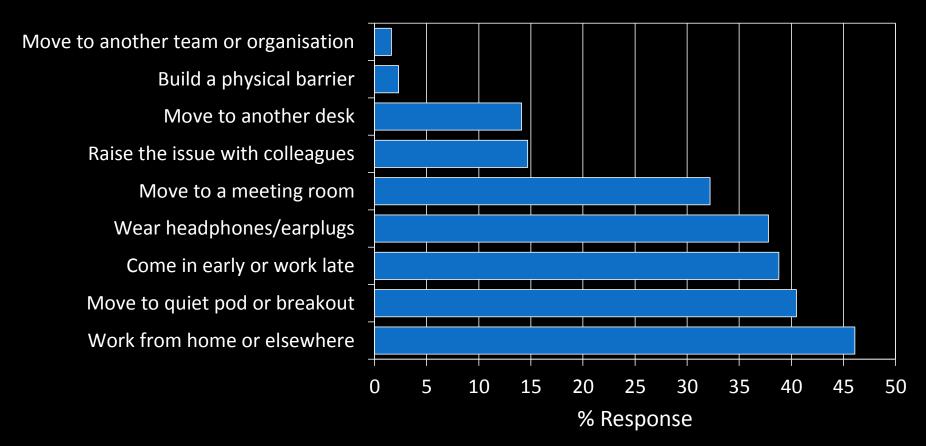

\*53% of respondents say the workplace enables them to work productively\*\*



### What is noise?

work*place* unlimited

"Noise is *unwanted* sound"

Sound level = 25% noise







# What is psychoacoustics?

work*place* unlimited

"Psychoacoustics is the scientific study of the psychological and physiological responses associated with sound"

Study of how people perceive, interpret and react to sound



# Evidence based approach

work*place* unlimited



- >150 research papers
- >500 survey responses

# Rating scales

work*place* unlimited

Performance (%)

Productivity

Ability to work

Concentration

Distraction

Speech interference

Stress

Wellbeing

+ Personality + Activity

+ Place + Design ...



# Noise does affect productivity

work*place* unlimited



# Coping mechanisms





# Factors affecting noise impact

work*place* unlimited

- Personality type
- Work activity
- Place of work
- Perceived control
- Design features
- Individual factors



## Personality types





# Personality & performance

### work*place* unlimited

#### Introvert v Extrovert

- ✓ Performance
- ✓ Productivity
- ✓ Concentration
- Distraction
- Speech
- **×** Stress
- ✓ Wellbeing



#### Neurotic v stable

- **×** Performance
- ✓ Productivity
- ✓ Concentration
- **×** Distraction
- ✓ Speech
- ✓ Stress
- ✓ Wellbeing

# Acoustic design index (ADI)

work*place* unlimited



r = 0.49 p = 0.05 Weighted binned regression

# Key contributing variables



| Noise perception |     | Factor Analysis entered variables |            |     |  |  |  |
|------------------|-----|-------------------------